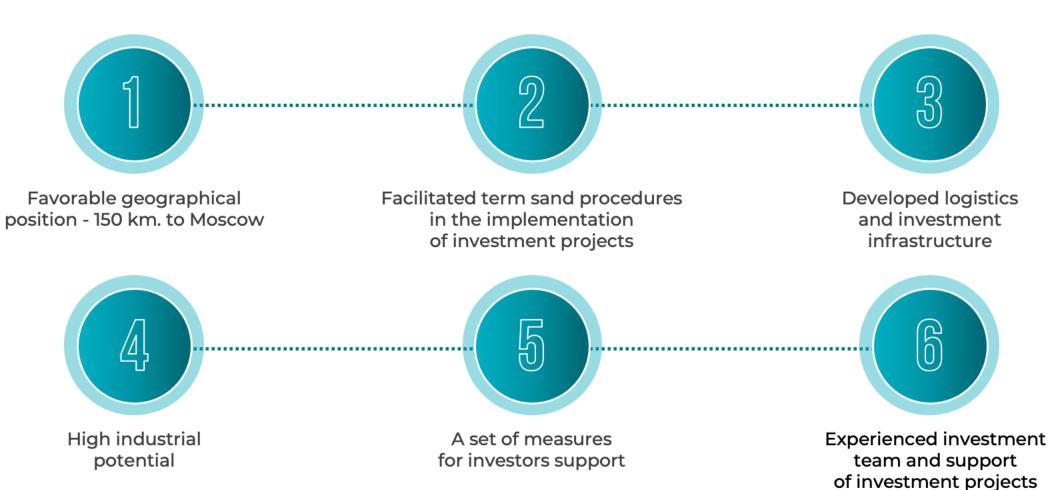

#### **GENERAL INFORMATION**



1, 1 MILLION PEOPLE
Population of the region



**150** KM



39,6 THOUSAND SQ. KM

The Ryazan Region is located in the center of the European part of Russia, in close proximity to Moscow



### ADVANTAGES OF LOCALIZATION IN THE RYAZAN REGION



In the "one window" mode



#### TRANSPORT AND LOGISTIC





#### INTERNATIONAL AIRPORTS

- Zhukovsky 170 km
- Domodedovo 180 km
- Vnukovo 220 km
- Sheremetyevo 230 km



#### **3** FEDERAL ROADS

- Highway M5 "Ural"
- Highway P22 "Caspian"
- Highway P132 "The Big Golden Ring of Russia"



#### **4** FEDERAL RAILWAYS

- Moscow railway
- South-Eastern railway
- Gorky railway
- Kuibyshev railway





Ryazan is situated at the crossroads of the international transport corridors «West-East» and «North-South»

#### **ECONOMIC INDICATORS**

THE STRUCTURE OF GROSS REGIONAL PRODUCT (GRP) OF THE RYAZAN REGION



4,1%
CONSTRUCTION

4,3 % TRANSPORT

10,9 %
AGRICULTURAL
INDUSTRY

532 BILLION RUB

Gross regional product

109,2 %

Industrial Production Index in 2022

116,2%

Agricultural Production Index

#### INDUSTRIAL PRODUCT