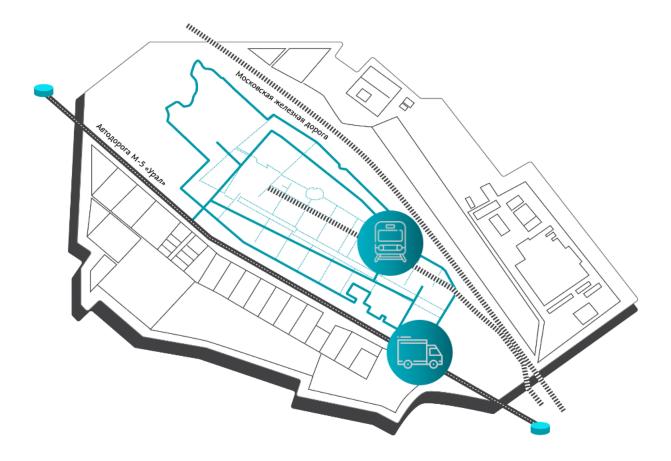

## ADVANTAGES OF "RYAZANSKY" INDUSTRIAL PARK LOGISTICS

#### AVAILABILITY OF RAILWAYS ON THE PARK TERRITORY

Non-public railroad tracks adjacent to the railway station of Dyagilevo Moscow Railroad

Park residents can ship/load products directly in the park

#### ADJACENT TO THE FEDERAL HIGHWAY M5 "URAL" MOSCOW-CHELYABINSK

One of the largest federal highways in Russia