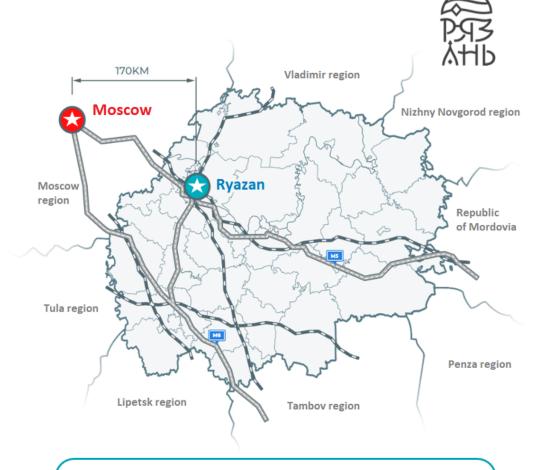

#### **GENERAL INFORMATION**

1, 1 MILLION PEOPLE
Population of the region

**150** KM

39,6 THOUSAND SQ. KM

The Ryazan Region is located in the center of the European part of Russia, in close proximity to Moscow

#### INTERNATIONAL AIRPORTS

- Zhukovsky 170 km
- Domodedovo 180 km
- Vnukovo 220 km
- Sheremetyevo 230 km

#### **3** FEDERAL ROADS

- Highway M5 "Ural"
- Highway P22 "Caspian"
- Highway P132 "The Big Golden Ring of Russia"

#### **4** FEDERAL RAILWAYS

- Moscow railway
- South-Eastern railway
- Gorky railway
- Kuibyshev railway

Ryazan is situated at the crossroads of the international transport corridors «West-East» and «North-South»