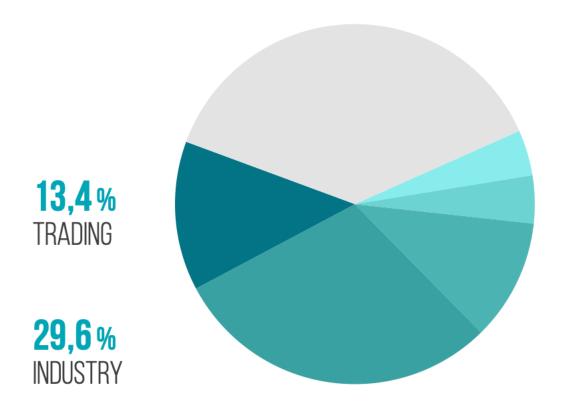

#### **ECONOMIC INDICATORS**

THE STRUCTURE OF GROSS REGIONAL PRODUCT (GRP) OF THE RYAZAN REGION

4,1%
CONSTRUCTION

4,3 % TRANSPORT

10,9 %
AGRICULTURAL
INDUSTRY

532 BILLION RUB

Gross regional product

109,2 %