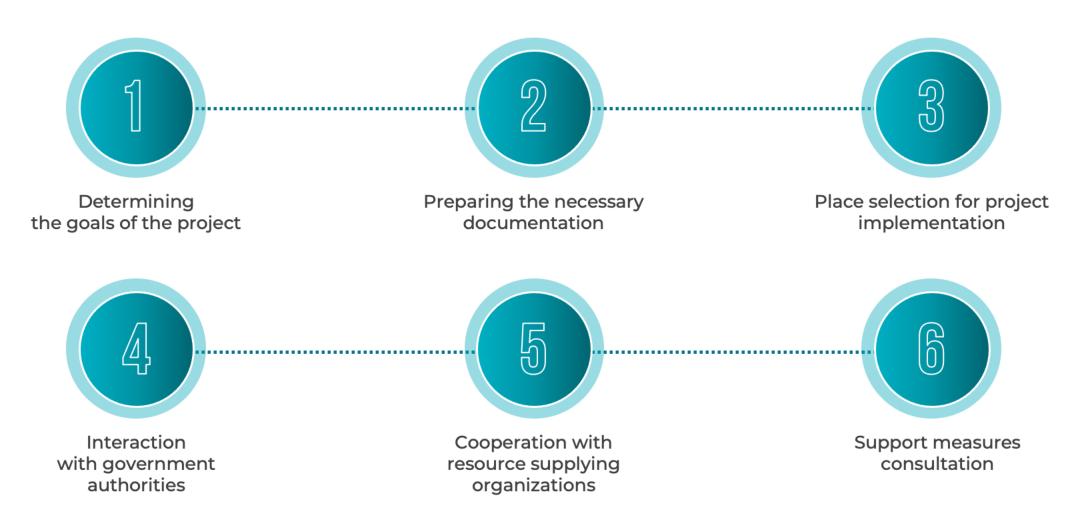

### ADVANTAGES OF LOCALIZATION IN THE RYAZAN REGION

In the "one window" mode

#### SUPPORT OF INVESTMENT PROJECTS IN THE "ONE WINDOW" MODE